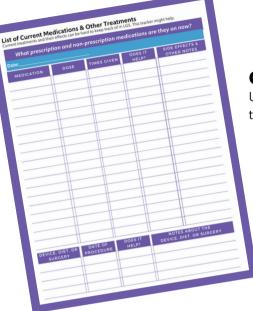

# List of Current Medications and Supplements Current treatments and their effects can be hard to keep track of in LGS. This tracker might help.

| What prescription and non-prescription medications are they on now? |      |             |                  |                               |
|---------------------------------------------------------------------|------|-------------|------------------|-------------------------------|
| Today's Date:                                                       |      |             |                  |                               |
| MEDICATION                                                          | DOSE | TIMES GIVEN | DOES IT<br>HELP? | SIDE EFFECTS &<br>OTHER NOTES |
|                                                                     |      |             |                  |                               |
|                                                                     |      |             |                  |                               |
|                                                                     |      |             |                  |                               |
|                                                                     |      |             |                  |                               |
|                                                                     |      |             |                  |                               |
|                                                                     |      |             |                  |                               |
|                                                                     |      |             |                  |                               |
|                                                                     |      |             |                  |                               |
|                                                                     |      |             |                  |                               |
|                                                                     |      |             |                  |                               |
|                                                                     |      |             |                  |                               |
|                                                                     |      |             |                  |                               |
|                                                                     |      |             |                  |                               |
|                                                                     |      |             |                  |                               |
|                                                                     |      |             |                  |                               |
|                                                                     |      |             |                  |                               |
|                                                                     |      |             |                  |                               |
|                                                                     |      |             |                  |                               |
|                                                                     |      |             |                  |                               |
|                                                                     |      |             |                  |                               |
|                                                                     |      |             |                  |                               |
|                                                                     |      |             |                  |                               |
|                                                                     |      |             |                  |                               |